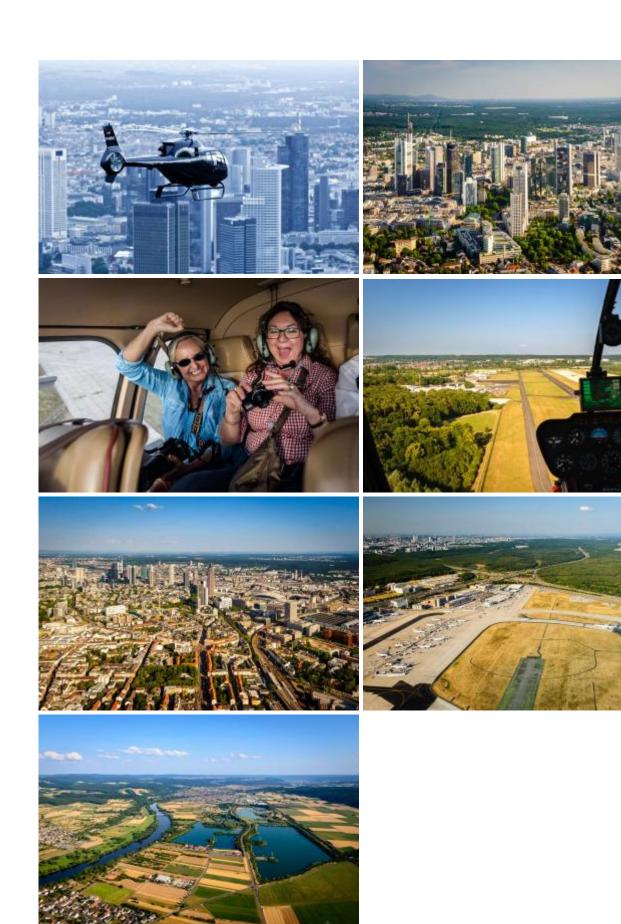

## 30 min. Skyline Mainhattan

| 1 Pers.      | 265.00 CHF |
|--------------|------------|
| 2 Pers.      | 530.00 CHF |
| max. 3 Pers. | 755.00 CHF |
|              |            |

Aerial tour of the sights of the metropolis, old monuments, Frankfurt skyline Mainhatten with skyscrapers, banking center, museum bank's Frankfurt Trade Fair, Alte Oper, the old town center with half-timbered houses, the cathedral, old churches and the city forest back to Egelsbach Airport.