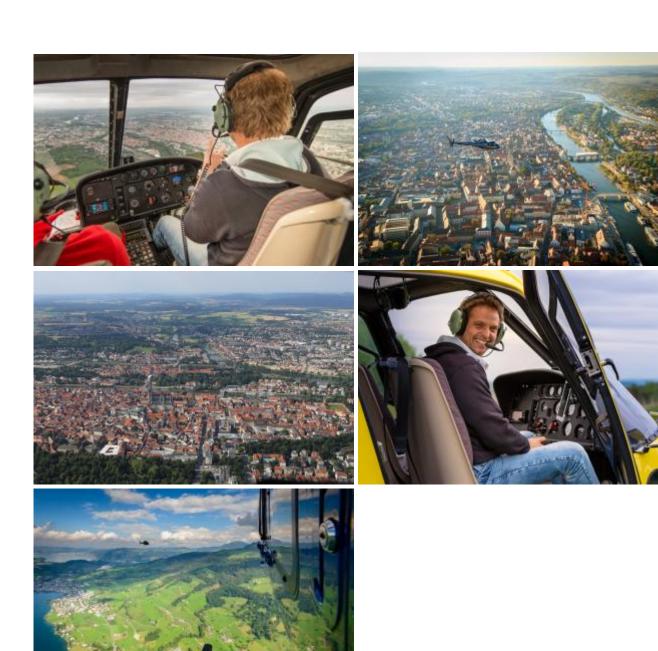

Let yourself be tempted by a scenic flight Oberpfalz, with own desired route. The most beautiful regions in a radius of about 80 km! Whether Regensburg Kelheim and Weltenburg Abbey, Upper Palatinate or Franconian Lake District or a mix of everything, we fulfill your wishes. The dates are freely selectable, subject to weather and availability.

The route depends on the weather and of course flight safety, otherwise the pilot trying to fulfill your wishes in compliance with the flight time. When you post the entire helicopter (exclusive flight) can be discussed on the spot with the pilot the route.