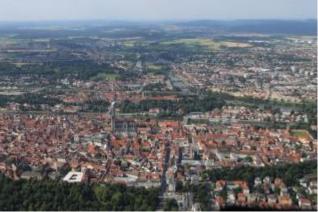

Departing from Straubing experience the Bavarian countryside like a bird and enjoy de helicopter flight. Fixed routes are not available. The following objectives are possible: Targets in the central Bavarian Forest, Deggendorf, Plattling, Landau or Regensburg Donaustauf with its famous Walhalla.

There are the local attractions overflown. The route depends on the weather and of course flight safety, otherwise the pilot trying to fulfill your wishes in compliance with the flight time.