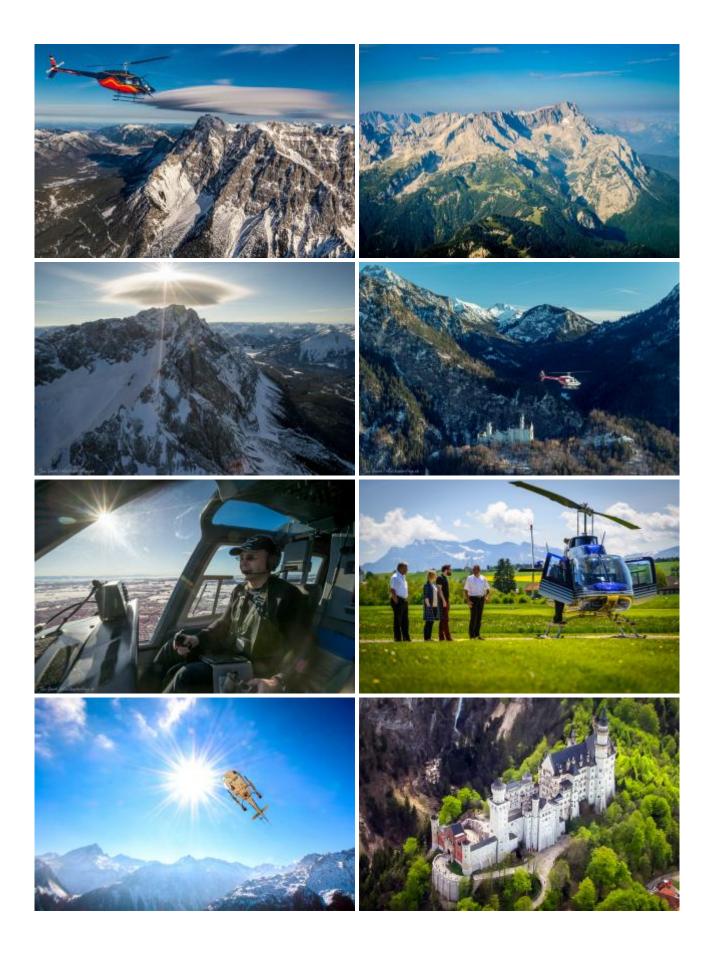

## Zugspitze meets castle

After the start, we head straight towards Reutte, past the western bank of Lake Plansee towards Ehrwald.

We climb ever higher and fly over the Zugspitzblatt past the Schneefernerhaus,

provided there are clouds and wind. After the north degree we descend with a view of

Garmisch Partenkirchen and the Eibsee. Past the eastern shore of Lake Plansee,

we head straight to Füssen and Neuschwanstein Castle. Then head for Pfronten and towards

Kempten with the destination Leutkirch, our starting point.

Your favored route can be discussed on the airport directly with the pilot. This depends on the weather and of course aviation safety, otherwise the pilot attempts to fulfill your wishes in compliance with the flight time.