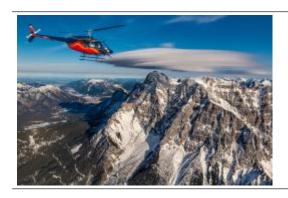

## Zugspitze meets castle

After the start, we head straight towards Reutte, past the western bank of Lake Plansee towards Ehrwald.

We climb ever higher and fly over the Zugspitzblatt past the Schneefernerhaus,