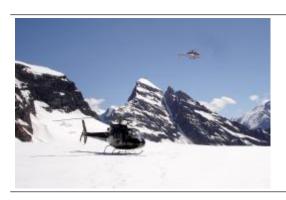

## 50 min. Glacier Zermatt / Matterhorn flight

max. 5 Pers. 2935.00 CHF

Airport Sion - Zermatt / Matterhorn - back to Airport Sion

You are on this flight to the Matterhorn when landing in alpine terrain. According warm clothing and mountain or hiking boots are essential.