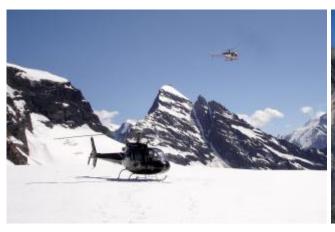

## 50 min. Glacier Zermatt / Matterhorn flight

max. 5 Pers. 2935.00 CHF

Airport Sion - Zermatt / Matterhorn - back to Airport Sion

You are on this flight to the Matterhorn when landing in alpine terrain. According warm clothing and mountain or hiking boots are essential.