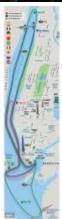

## **Panoramamap New York**

Grün ca. 12-15 Min. / Rot = 20 Min. / Blau = 30 Min. Rundflug