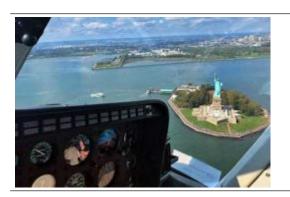

Classic Manhattan Tour: Starting at the Statue of Liberty, you will see Wall Street, Brooklyn Bridge, Governor's Island, Ellis Island, Freedom Tower, U.S.S. Intrepid, Sea, Air, & Space Museum, Madison Square Garden, Empire State Building, Central Park, George Washington Bridge, Hoboken, Hudson River, Jersey City, East River, Staten Island Ferry Terminal.