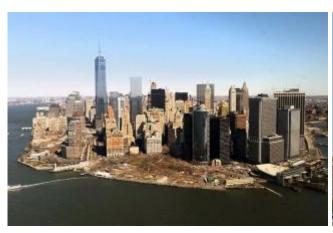

Do you want to take a tour that gives you a one of a kind view of New York City, but want to experience even more sights than the Classic? If so, the Deluxe Manhattan tour is one of the best Manhattan helicopter tours for your money.

- Statue of Liberty
- Ellis Island
- Governors Island
- Freedom Tower
- 9/11 Memorial
- Brooklyn Bridge
- Battery Park
- Financial District
- Empire State Building
- Chrysler Building
- Madison Square Garden
- Times Square
- U.S.S. Intrepid, Sea, Air, & Space Museum
- Central Park
- George Washington Bridge
- Palisades Cliffs
- Harlem
- Columbia University