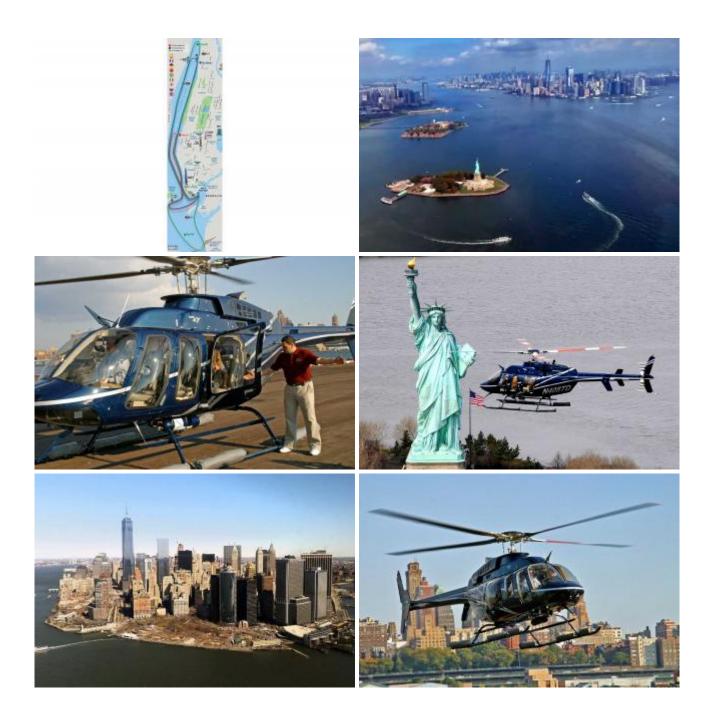

## **Duration of the experience:**

The flight time is about 20 minutes (red route)

**Please note:** The above rate does not include the Heliport / Security fee of 40 USD per person to be paid at check-in for the tour. Can be paid upon booking with us.

## **Panoramamap New York**

Grün ca. 12-15 Min. / Rot = 20 Min. / Blau = 30 Min. Rundflug