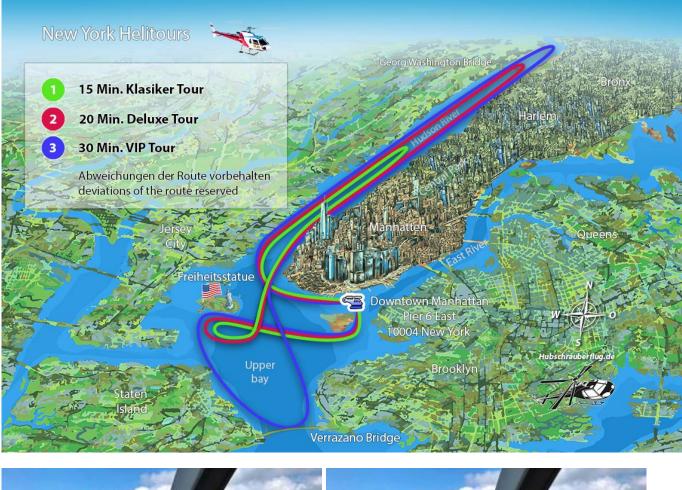

## **Panoramamap New York**

Grün ca. 12-15 Min. / Rot = 20 Min. / Blau = 30 Min. Rundflug