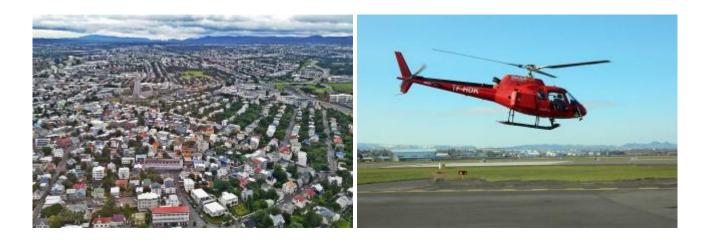

Are you looking for an exciting experience? During the approximately 15-20 minute tour, you will see Reykjavik and the neighboring villages, as well as Mount Esja and the ancient lava fields that surround the city. In good weather you can even see the Snæfellsnes peninsula and the Snæellsjökull glacier.

Sights: Reykjavik City, Mount Esja, Snæfellsnes peninsula, Snæfellsjökull Glacier