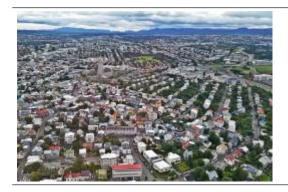

Are you looking for an exciting experience? During the approximately 15-20 minute tour, you will see Reykjavik and the neighboring villages, as well as Mount Esja and the ancient lava fields that surround the city. In good weather you can even see the Snæfellsnes peninsula and the Snæellsjökull glacier.

Sights: Reykjavik City, Mount Esja, Snæfellsnes peninsula, Snæfellsjökull Glacier