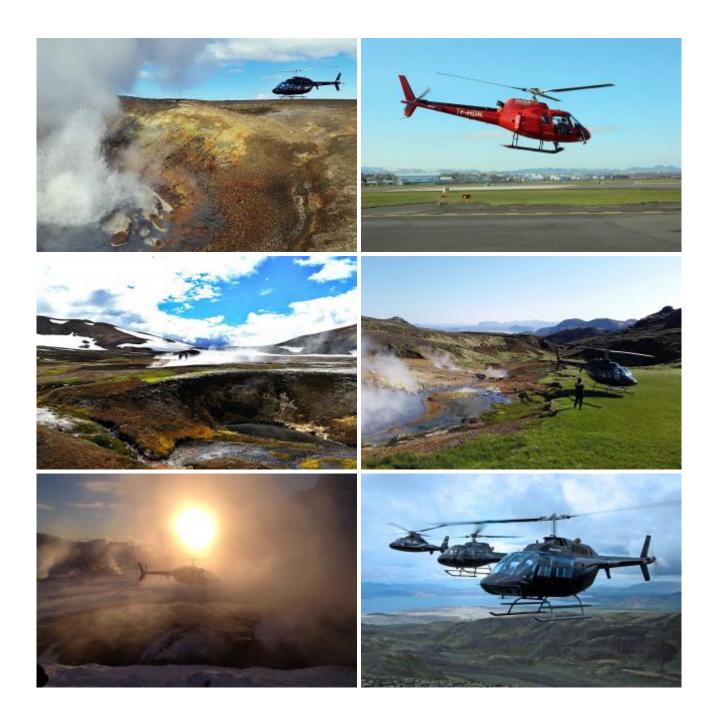

Helicopter tour over the Hellisheiði plateau, one of the most volcanically active geothermal areas in Iceland. See old lava fields covered in moss and steaming hot springs and the geothermal power plants, volcanic crater, as well as colorful mountain chains. When landing in the area around the ancient volcano Hengill, you are guided by the pilot, far from any civilization, to the origin of this geothermal energy. See close hot springs and boiling mud pots.

Sights: Hellisheiði Plateau, Hengill Geothermal Area, Nesjavallavirkjun, Hellisheiðarvirkjun, Bláfjöll mountain range, Reykjavik City, Kristnitökuhraun Lava Field and Craters.

Minimum 2 people.

## **Duration of the experience:**

The flight time is approx. 25-35 minutes. Total approx. 50-60 min. incl. landing on an old volcano.