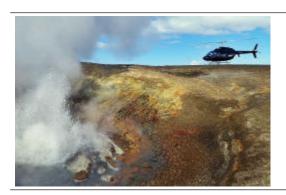

Helicopter tour over the Hellisheiði plateau, one of the most volcanically active geothermal areas in Iceland. See old lava fields covered in moss and steaming hot springs and the geothermal power plants, volcanic crater, as well as colorful mountain chains. When landing in the area around the ancient volcano Hengill, you are guided by the pilot, far from any civilization, to the origin of this geothermal energy. See close hot springs and boiling mud pots.

Sights: Hellisheiði Plateau, Hengill Geothermal Area, Nesjavallavirkjun, Hellisheiðarvirkjun, Bláfjöll mountain range, Reykjavik City, Kristnitökuhraun Lava Field and Craters.

Minimum 2 people.

## **Duration of the experience:**

The flight time is approx. 25-35 minutes. Total approx. 50-60 min. incl. landing on an old volcano.