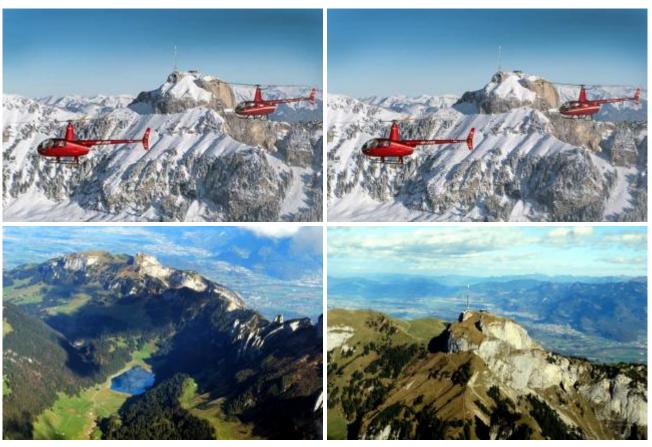

Airport St. Gallen Altenrhein - Bodensee - Rorschach - St.Gallen - Appenzell - Säntis - Alpstein - Hoher Kasten - Rheintal - St.Margrethen - back to the Airport St. Gallen Altenrhein.

Taking Off, experience and enjoy. Determine the route itself and look forward to a successful day. There are local attractions overflown. The route is dependent on the weather and of course aviation safety, otherwise the pilot attempts to fulfill your wishes in compliance with the flight time.