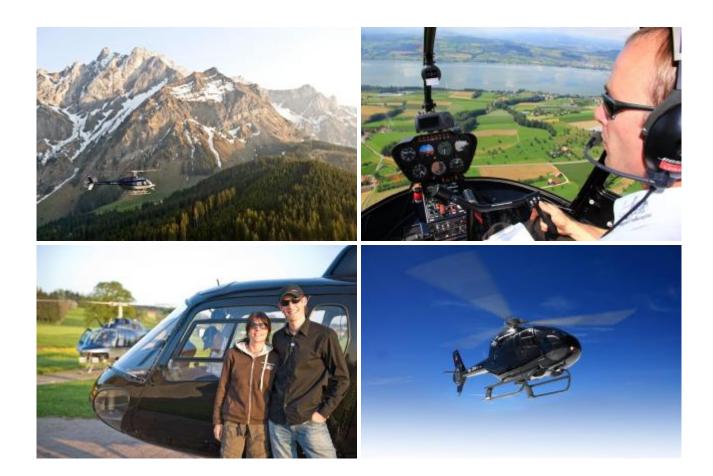

Airport St. Gallen Altenrhein - Bodensee - Rorschach - St.Gallen - Appenzell - Säntis - Alpstein - Hoher Kasten - Rheintal - St.Margrethen - back to the Airport St. Gallen Altenrhein.

Taking Off, experience and enjoy. Determine the route itself and look forward to a successful day. There are local attractions overflown. The route is dependent on the weather and of course aviation safety, otherwise the pilot attempts to fulfill your wishes in compliance with the flight time.

## **Route 2 - Panoramamap Altenrhein**