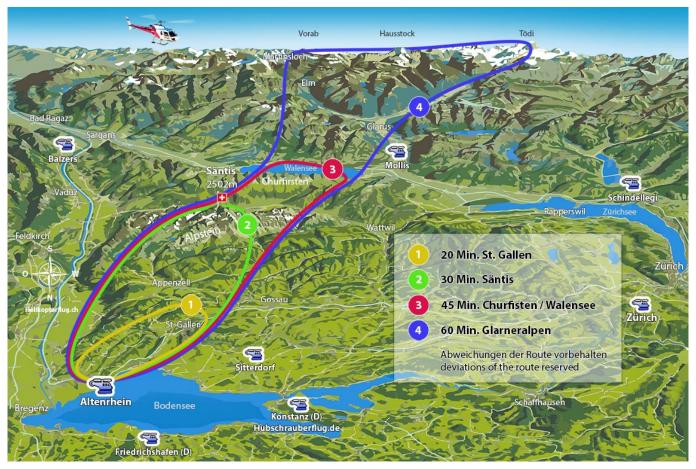

## **Route 2 - Panoramamap Altenrhein**

Airport St. Gallen Altenrhein - Bodensee - Rorschach - St.Gallen - Appenzell - Säntis - Alpstein - Hoher Kasten - Rheintal - St.Margrethen - back to the Airport St. Gallen Altenrhein.

Taking Off, experience and enjoy. Determine the route itself and look forward to a successful day. There are local attractions overflown. The route is dependent on the weather and of course aviation safety, otherwise the pilot attempts to fulfill your wishes in compliance with the flight time.