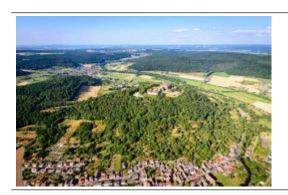

## 30 min. Castles and Palaces Flight

| 1 Pers.      | 265.00 CHF |
|--------------|------------|
| 2 Pers.      | 530.00 CHF |
| max. 3 Pers. | 755.00 CHF |

**In the footsteps of knights and palaces** - the exciting castle and palaces tour takes you to the most popular defense systems in South Hesse. After a few minutes of flight time you can see in the Odenwald the famous Frankenstein Castle, Lichtenberg Palace, Veste Otzberg Castle and Breuberg Castle.