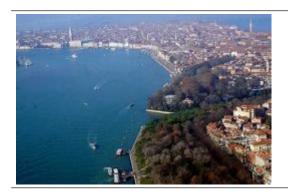

## 20 min. scenic flight

| 1 Pers.                 | 355.00 CHF |
|-------------------------|------------|
| 2 Pers.                 | 710.00 CHF |
| 3 Pers. max. (Exklusiv) | 840.00 CHF |

Fly with the helicopter over Sant'Erasmo, Burano, Murano, Venice, La Grazia, east coast along the Lido to Malamocco and the west coast along back to the airport.