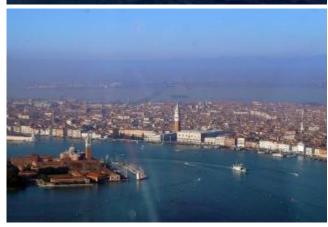

## 20 min. scenic flight

| 1 Pers.                 | 355.00 CHF |
|-------------------------|------------|
| 2 Pers.                 | 710.00 CHF |
| 3 Pers. max. (Exklusiv) | 840.00 CHF |

Fly with the helicopter over Sant'Erasmo, Burano, Murano, Venice, La Grazia, east coast along the Lido to Malamocco and the west coast along back to the airport.