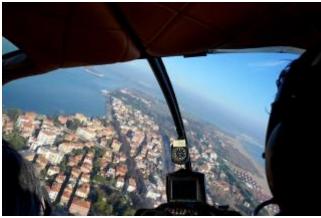

## 20 min. scenic flight

| 1 Pers.                 | 355.00 CHF |
|-------------------------|------------|
| 2 Pers.                 | 710.00 CHF |
| 3 Pers. max. (Exklusiv) | 840.00 CHF |

Fly with the helicopter over Sant'Erasmo, Burano, Murano, Venice, La Grazia, east coast along the Lido to Malamocco and the west coast along back to the airport.