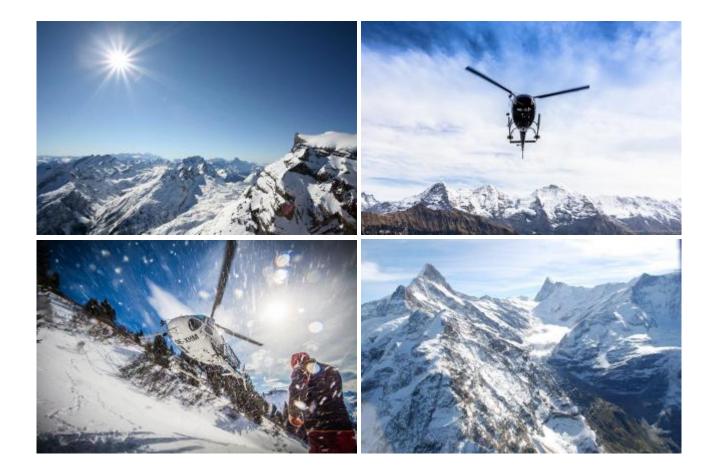

## 80 min. Mont Blanc flight

We fly over the Alps and the Rhone Valley to the highest massif of the Alps - the Mont Blanc. Past mighty glaciers and rugged rock you experience an unforgettable flight.

If possible, a glacier landing is made.

The route can be discussed on the spot with the pilot. This depends on the weather and of course aviation safety, otherwise the pilot attempts to fulfill your wishes in compliance with the flight time.