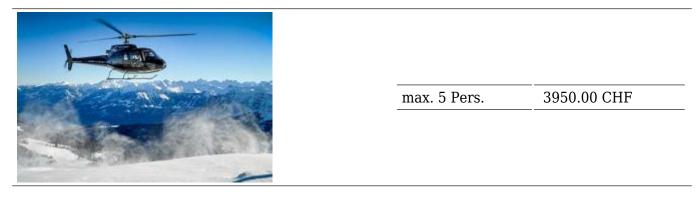

## 80 min. Mont Blanc flight

We fly over the Alps and the Rhone Valley to the highest massif of the Alps - the Mont Blanc. Past mighty glaciers and rugged rock you experience an unforgettable flight.

If possible, a glacier landing is made.

The route can be discussed on the spot with the pilot. This depends on the weather and of course aviation safety, otherwise the pilot attempts to fulfill your wishes in compliance with the flight time.