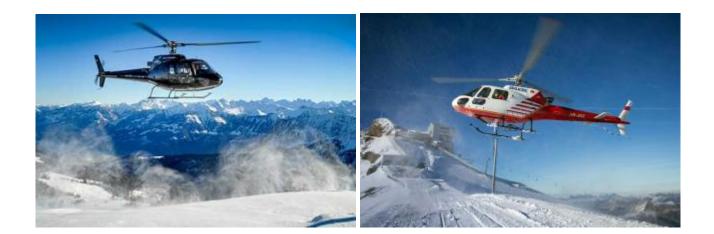

## 80 min. Mont Blanc flight

We fly over the Alps and the Rhone Valley to the highest massif of the Alps - the Mont Blanc. Past mighty glaciers and rugged rock you experience an unforgettable flight.

If possible, a glacier landing is made.

The route can be discussed on the spot with the pilot. This depends on the weather and of course aviation safety, otherwise the pilot attempts to fulfill your wishes in compliance with the flight time.