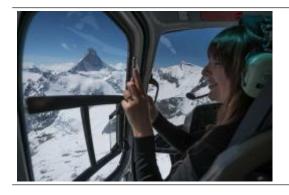

## Best of Switzerland - Jungfraujoch and Matterhorn!

The highlight of this unforgettable alpine tour is the view of the probably most famous and imposing mountain of Switzerland - the Matterhorn. If possible, a landing is made on a mountain terrain in the Jungfraujoch (Top of Europe) region.