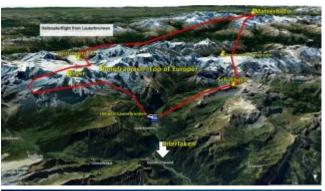

Aribase Lauterbrunnen - Eigernordwand - Südseite Eiger-Mönch-Jungfrau - Konkordiaplatz - Aletschgletscher - Petersgrat-Gletscher - Sicht Matterhorn - back to Airbase Lauterbrunnen.

The route can be discussed on the spot with the pilot. This depends on the weather and of course aviation safety, otherwise the pilot attempts to fulfill your wishes in compliance with the flight time.