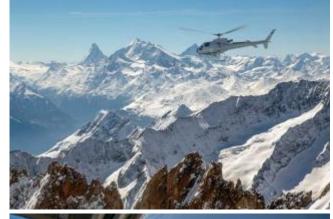

## Best of Switzerland - Jungfraujoch and Matterhorn!

The highlight of this unforgettable alpine tour is the view of the probably most famous and imposing mountain of Switzerland - the Matterhorn. If possible, a landing is made on a mountain terrain in the Jungfraujoch (Top of Europe) region.