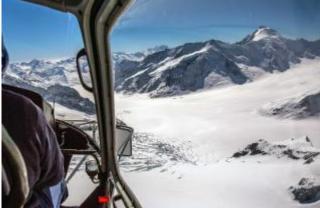

## Best of Switzerland - Jungfraujoch and Matterhorn!

The highlight of this unforgettable alpine tour is the view of the probably most famous and imposing mountain of Switzerland - the Matterhorn. If possible, a landing is made on a mountain terrain in the Jungfraujoch (Top of Europe) region.

Aribase Lauterbrunnen - Eigernordwand - Südseite Eiger-Mönch-Jungfrau - Konkordiaplatz - Aletschgletscher - Petersgrat-Gletscher - Sicht Matterhorn - back to Airbase Lauterbrunnen.

The route can be discussed on the spot with the pilot. This depends on the weather and of course aviation safety, otherwise the pilot attempts to fulfill your wishes in compliance with the flight time.