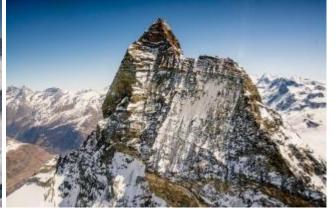

## Best of Switzerland - Jungfraujoch and Matterhorn!

The highlight of this unforgettable alpine tour is the view of the probably most famous and imposing mountain of Switzerland - the Matterhorn. If possible, a landing is made on a mountain terrain in the Jungfraujoch (Top of Europe) region.