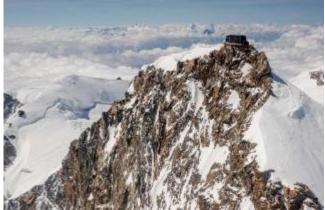

## Best of Switzerland - Jungfraujoch and Matterhorn!

The highlight of this unforgettable alpine tour is the view of the probably most famous and imposing mountain of Switzerland - the Matterhorn. If possible, a landing is made on a mountain terrain in the Jungfraujoch (Top of Europe) region.