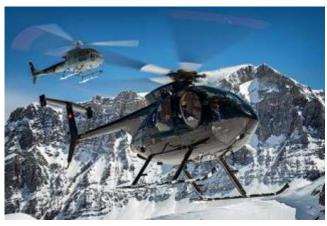

This scenic flight to the Alps is particularly suitable as a flight christening. An ideal gift to enjoy or take off yourself. Take the opportunity and get to know Central Switzerland from a different view.

The route can be arranged directly with the pilot on site. Incl. approx. 20 min. glacier landing Planura / Hüfifirn or Glärnisch. Important - you are landing on high alpine terrain. Accordingly warm clothing and footwear is essential. Please note the weight limits under Information.