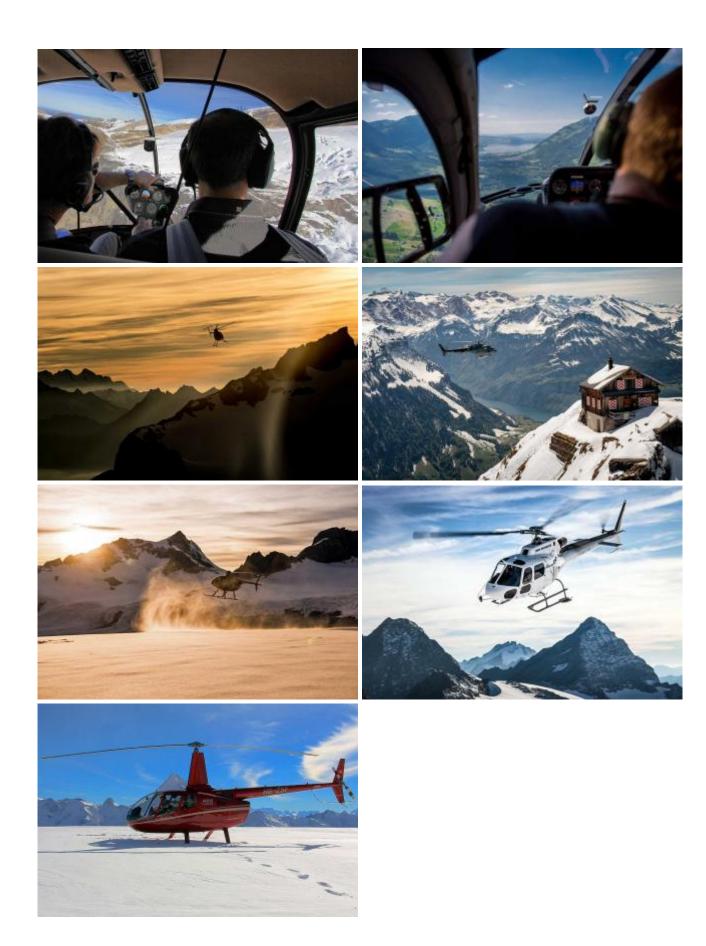

This scenic flight to the Alps is particularly suitable as a flight christening. An ideal gift to enjoy or take off yourself. Take the opportunity and get to know Central Switzerland from a different view.

The route can be arranged directly with the pilot on site. Incl. approx. 20 min. glacier landing Planura / Hüfifirn or Glärnisch. Important - you are landing on high alpine terrain. Accordingly warm clothing and footwear is essential. Please note the weight limits under Information.