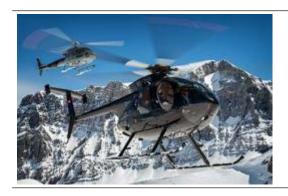

This scenic flight to the Alps is particularly suitable as a flight christening. An ideal gift to enjoy or take off yourself. Take the opportunity and get to know Central Switzerland from a different view.

The route can be arranged directly with the pilot on site. Incl. approx. 20 min. glacier landing Planura / Hüfifirn or Glärnisch. Important - you are landing on high alpine terrain. Accordingly warm clothing and footwear is essential. Please note the weight limits under Information.