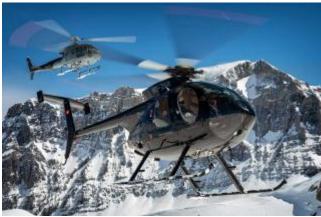

This scenic flight to the Alps is particularly suitable as a flight christening. An ideal gift to enjoy or take off yourself. Take the opportunity and get to know Central Switzerland from a different view.

The route can be arranged directly with the pilot on site. Incl. approx. 20 min. glacier landing Planura / Hüfifirn or Glärnisch. Important - you are landing on high alpine terrain. Accordingly warm clothing and footwear is essential. Please note the weight limits under Information.