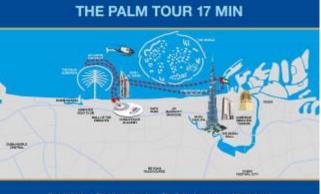

## 17 Min. Helicopter Palmtour Dubai

| 1 Pers.      | 305.00 CHF  |
|--------------|-------------|
| 2 Pers.      | 610.00 CHF  |
| 3 Pers.      | 915.00 CHF  |
| 4 Pers.      | 1220.00 CHF |
| max. 5 Pers. | 1380.00 CHF |
|              |             |

See Dubai's iconic landmarks from the air as you depart from our Jumeirah Heliport and witness the beauty of the Palm Jumeirah, the Burj Al Arab, and the World Islands. Get a closer look at some of the record holding structures like - the tallest hotel in the world - JW Marriot Marquis Hotel, renowned Emirates Towers, and the Burj Khalifa. As the tour continues, be amazed by the breathtaking sights of the Jumeirah coastline, the famous Port Rashid and be awed with the largest flag of the UAE.

## Highlights

- -Burj Al Arab
- -The World Islands
- -The Palm Jumeirah
- -Atlantis hotel
- -Dubai Canal
- -Burj Khalifa
- -The Jumeirah Coastline
- -Port Rashid
- -UAE Biggest Flag