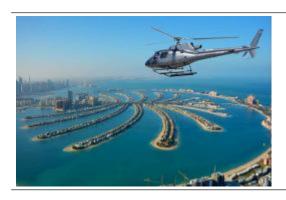

See Dubai's iconic landmarks from the air as you depart from our Jumeirah Heliport and witness the beauty of the Palm Jumeirah, the Burj Al Arab, and the World Islands. Get a closer look at some of the record holding structures like - the tallest hotel in the world - JW Marriot Marquis Hotel, renowned Emirates Towers, and the Burj Khalifa. As the tour continues, be amazed by the breathtaking sights of the Jumeirah coastline, the famous Port Rashid and be awed with the largest flag of the UAE.