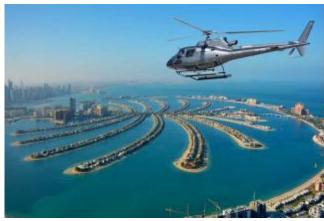

See Dubai's iconic landmarks from the air as you depart from our Jumeirah Heliport and witness the beauty of the Palm Jumeirah, the Burj Al Arab, and the World Islands. Get a closer look at some of the record holding structures like - the tallest hotel in the world - JW Marriot Marquis Hotel, renowned Emirates Towers, and the Burj Khalifa. As the tour continues, be amazed by the breathtaking sights of the Jumeirah coastline, the famous Port Rashid and be awed with the largest flag of the UAE.