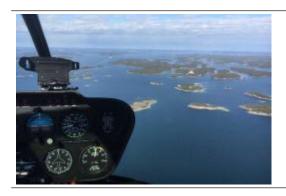

Helsinki is the largest city in Finland and also the capital of the country. For the locals, it means the gateway to the world, for tourists, access to Finland. But Helsinki is much more than that! The proximity to the sea can be felt everywhere, but the city has more than 100 kilometers of coastline and about 300 islands. On the market place, directly at the south harbor in the heart of the city, there is always a lot of activity and here too the start takes place. Right in the harbor lies the heliport and promises a true AIR experience.