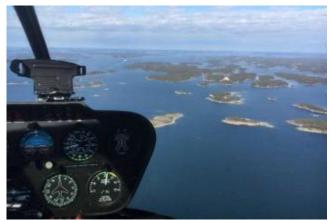

Helsinki is the largest city in Finland and also the capital of the country. For the locals, it means the gateway to the world, for tourists, access to Finland. But Helsinki is much more than that! The proximity to the sea can be felt everywhere, but the city has more than 100 kilometers of coastline and about 300 islands. On the market place, directly at the south harbor in the heart of the city, there is always a lot of activity and here too the start takes place. Right in the harbor lies the heliport and promises a true AIR experience.