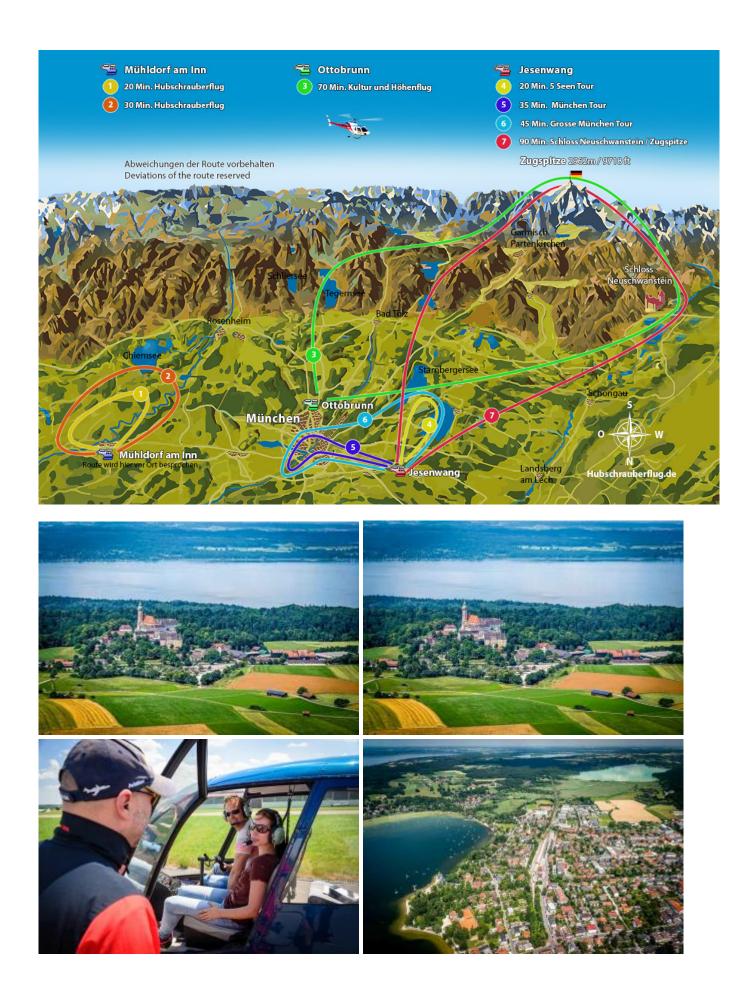

There are overflown according to the weather and desires of the passengers, the 5-lake Ammersee Lake Wessling, Pilsensee, Wörthsee, Lake Starnberg and the historic monastery of Andechs, Mr. Ching, and bars. With booking the whole helicopter you can discuss the route on the Airport directly with the pilot.

Exclusive Flight - Route and Schedule at its own discretion.

## **Duration of the experience:**

The flight time is 20 minutes.

**Route 4** 