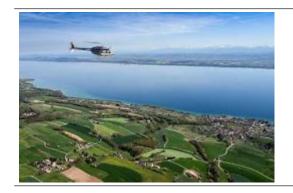

## 30 min. Lake Biel scenic flight

From the Grenchen regional airport you fly over Biel and Lake Biel over the Seeland in the Swiss Mittelland. Enjoy the view of St. Peter's Island and the beautiful shore zones. You fly in the lowlands between the Jura and the Alps with a view of Lake Murten, Lake Biel and Lake Neuchâtel.