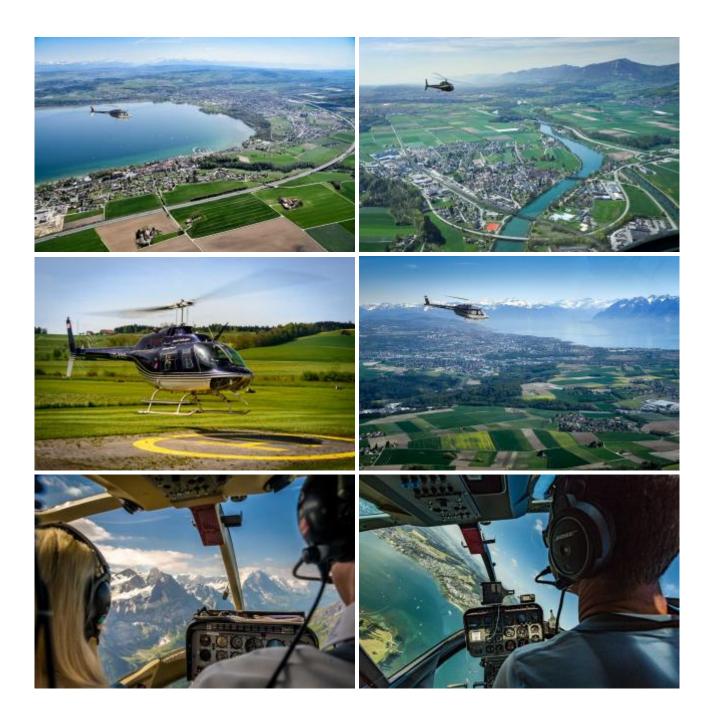

## 30 min. Lake Biel scenic flight

From the Grenchen regional airport you fly over Biel and Lake Biel over the Seeland in the Swiss Mittelland. Enjoy the view of St. Peter's Island and the beautiful shore zones. You fly in the lowlands between the Jura and the Alps with a view of Lake Murten, Lake Biel and Lake Neuchâtel.

Depending on the weather and wishes of the passengers, the local attractions are served. The route depends on the weather and of course the flight safety, otherwise the pilot will try to fulfill your wishes in compliance with the flight time. When booking the whole helicopter (exclusive flight), the route can be discussed with the pilot directly.